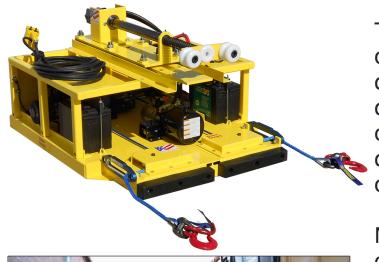

## DOOR BUSTER

**COMBINATION BOXCAR OPENER** 

The Door Buster combines the best features of our boxcar plug door opener and sliding door opener to safely open all types of boxcar doors with one unit. Boxcar doors are not only difficult to open, but they can be dangerous, especially if the door is damaged or the load has shifted.

## **FEATURES:**

- Forklift mounted
- DC battery power with built-in charger
- Double winches allow safe anchoring while opening the boxcar
- Rotating plug door opener slides out of the way when not in use
- Optional remote control available