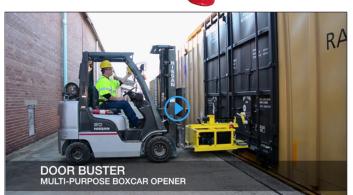

## DOOR BUSTER

**COMBINATION BOXCAR OPENER** 

The Door Buster combines the best features of our boxcar plug door opener and sliding door opener to safely open all types of boxcar doors with one unit. Boxcar doors are not only difficult to open, but they can be dangerous, especially if the door is damaged or the load has shifted.

Not only does the Door Buster make the job of opening difficult doors fast and efficient, but more importantly, the Door Buster allows the operator to safely position themselves out of harm's way during the process.