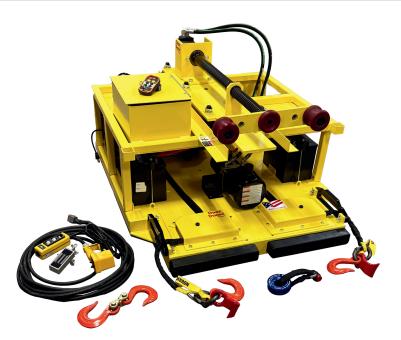

## **DOOR BUSTER XL** Combination Boxcar Opener

The Door Buster XL combines the best features of our boxcar plug door opener and sliding door opener to safely open all types of boxcar doors with one unit.

Boxcar doors are not only difficult to open, but they can be dangerous, especially if the door is damaged or the load has shifted.

Not only does the Door Buster XL make the job of opening difficult doors faster and efficient, but more importantly, the Door Buster XL allows the operator to safely position themselves out of harm's way during the process.

## FEATURES:

- Forklift mounted
- DC battery power with built-in charger
- Double winches allow safe anchoring while opening the boxcar
- Rotating plug door opener slides out of the way when not in use
- Remote control available
- XL comes with cord and remote
- Synthetic rope will not whip or backlash